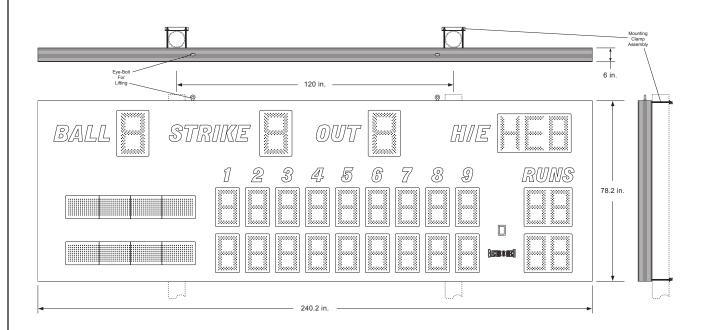

## Model LX1737-ETN Outdoor LED Baseball Scoreboard

Cabinet Size, Weight: 20 ft. x 6.5 ft., 380 lbs.

Electrical Requirements: 6.5 Amps, 120 VAC

## Display Sizes:

18 in. tall Ball
18 in. tall Strike
18 in. tall Out
15 in. tall Out
15 in. tall H/E Indicators
15 in. tall Error Fielder Position
15 in. tall Home Runs-By-Inning (1-9)
15 in. tall Guest Runs-By-Inning (1-9)
15 in. tall Home Total Runs
15 in. tall Guest Total Runs
7 in. tall 9 x 64 pixel ETNs

<u>Standard Post Sizes:</u> 2 each. max diameter 7 in.